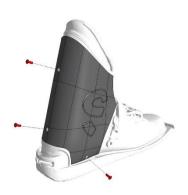

# **CARBON FOOTING SYMMETRIC**



Slatnar d.o.o. | Ulica Ignaca Borštnika 16, 4207 Cerklje na Gorenjskem, Slovenia T: (+386) 40 978 373

# 1 PLACE CARBON ON THE SHOE

- Check carbon placement for proper fit
- If carbon sticks out from laces part, mark excess with white marker
- Cut off marked excess
- Ensure carbon matches shoe

We use a Dremel rotary tool with a diamond cutting disc.

#### 2 DRILL BIT M3.5

Make holes into carbon and shoes with drill bit size **M3.5** 

## 3 THREADED DRILL M4

Make holes into carbon and shoes with threaded drill size **M4** 

## 4 SCREWS TX20 -

Fasten carbon with screws TX20 – **M4x8**