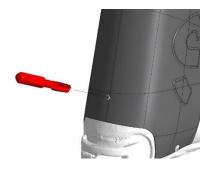

## 3 THREADED DRILL M4

Make holes into carbon and shoes with threaded drill size **M4** 