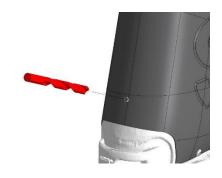

#### 2 DRILL BIT M3.5

Make holes into carbon and shoes with drill bit size **M3.5** 